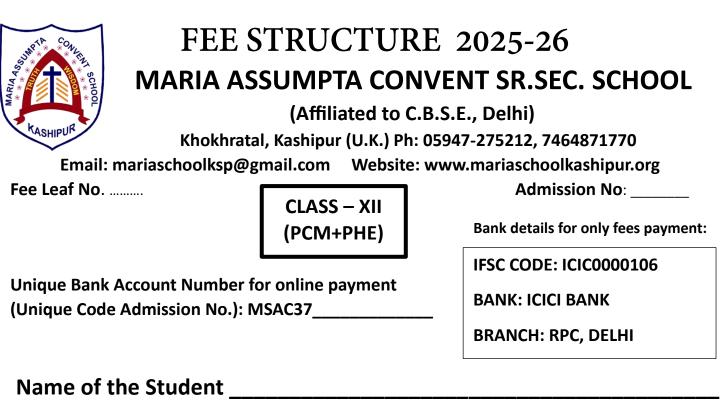

Class \_\_\_\_\_ Section \_\_\_\_\_ Roll No \_\_\_\_

# FEE RULES:

#### 1. Mode of Payment:

Fees will be collected on a monthly basis exclusively through E-Fee Collection Methods such as the School Website, School App, or Virtual Account Transfer.

#### 2. Virtual Account Code:

Payments will be accepted only through the Virtual Account Unique Code Number printed on the cover page of the Fee Book.

**3. Academic Session:** Fees are charged for the entire Academic Session (April to March), with no deductions for vacations or broken periods.

**4. Due Date & Late Fee:** All fees must be paid by the due date. A late fee of Rs.50/- per month per fee period will be charged for delayed payments.

**5. Withdrawal Notice:** A one-month prior notice is required before the withdrawal of a pupil.